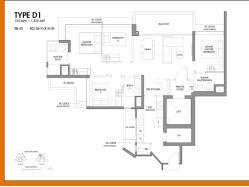

# RESIDENTIAL - CONDOMINIUM 1,335SQFT (124SQM) / CALL FOR PRICE!

4 - Bedroom

■ NO. OF FLOORS: 1

■ FLOOR/LEVEL: N/A - HIGH FLOOR

■ BED ROOMS: 4
■ BATH ROOMS: 4
■ MAIDS ROOMS: N/A
■ PARKING SPACES: N/A

■ LAYOUT TYPE: REGULAR

■ FACING: N/A
■ VIEWING: OTHER

■ **SELLING PRICE**: CALL FOR PRICE!