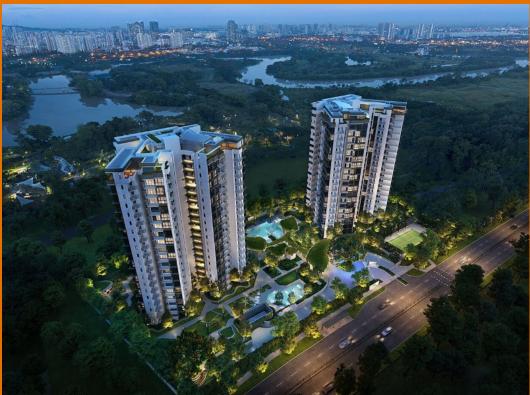

# RESIDENTIAL - CONDOMINIUM

80 YUAN CHING ROAD, BOON LAY, JURONG, TUAS,

**SINGAPORE 619613** 

■ LISTING ID: SGLD25038986 ■ TENURE: LEASEHOLD 99

■ TITLE: N/A

■ **SIZE BUILT-UP**: 1,335SQFT (124SQM)
■ **SITE AREA**: 2.966AC (1.200HA)

### THE LAKEGARDEN RESIDENCES

Condominium for Sale: Partially furnished, 4 bedroom, 4 bathroom. Completion in 2027, this unit is in original condition. Tenure: Leasehold 99 Located in Singapore's district D22 near Boon Lay, Jurong, Tuas in the area Far West (West region).